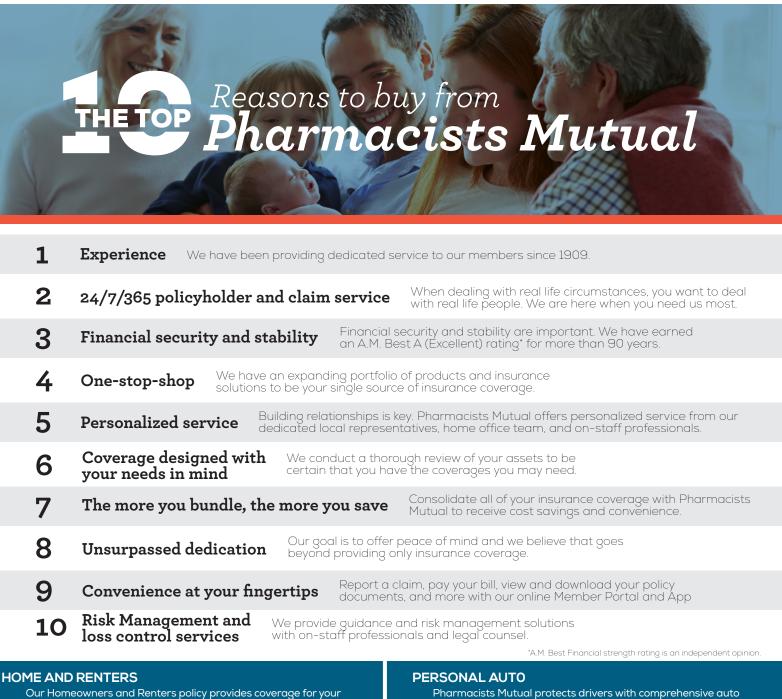

## TOMORROW. IMAGINE THAT.

An antique chest from 1865. Last year's home theater system. That classic convertible you only take out on weekends. The fishing boat you purchased to make family memories. It's expensive. And in a moment, tragedy strikes, and a disaster could take it all away from you. That is why Pharmacists Mutual Insurance Company provides comprehensive personal lines of insurance, so you won't have to start from scratch again. We cover your work, your home, and the drive in between. Take advantage of the convenience and cost savings of having all your insurance cover under one company. The more you bundle, the more you save.