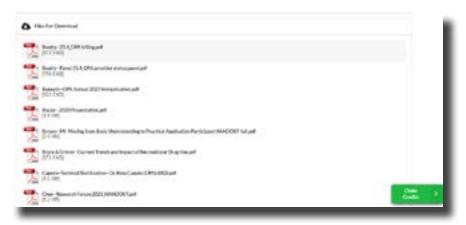

### 2023 OPA Annual Conference CPE On-Demand April 21- June 30, 2023

7. You will arrive on the LecturePanda landing page of the **2023 OPA Annual Conference CPE On-Demand** event. This page includes instructions, CPE handouts for download that appear in alphabetical order, and the CPE videos.

Helpful Tip: Use the blue arrows to navigate to other CPE videos.

8. Once you have watched the on-demand CPE activities, you will click on *Claim Credits* button at the bottom right-hand side of your screen to access and complete the post-activity quiz and speaker evaluation for each session.