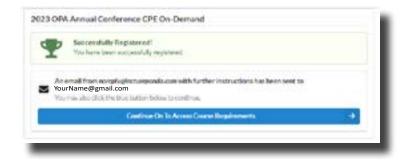

Be sure to check 'Remember Me On This Device,' then click Continue.

6. Once you have successfully completed registration, you will receive a confirmation screen like the one below. Click *Continue On To Access Course Requirements*.