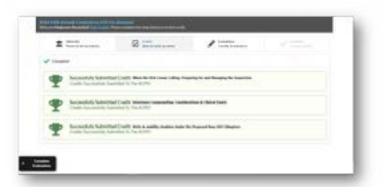

14. Click on the *Submit Credits* button to allow LecturePanda to upload your CPE credits to the CPE Monitor. After the credits have been submitted, you will receive a message of completion like this example confirmation screen.