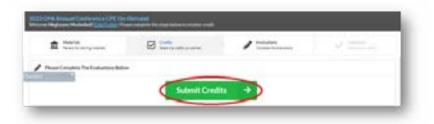

## 2023 OPA Annual Conference CPE On-Demand April 21- June 30, 2023

13. Once all the speaker evaluations and post-activity assessment quizzes are completed, click on the green *Complete Evaluations* button to give feedback using the Annual Conference event evaluation. Upon completion of the Annual Conference event evaluation, the green *Submit Credits* button will appear like the one below.

14. Click on the *Submit Credits* button to allow LecturePanda to upload your CPE credits to the CPE Monitor. After the credits have been submitted, you will receive a message of completion like this example confirmation screen.