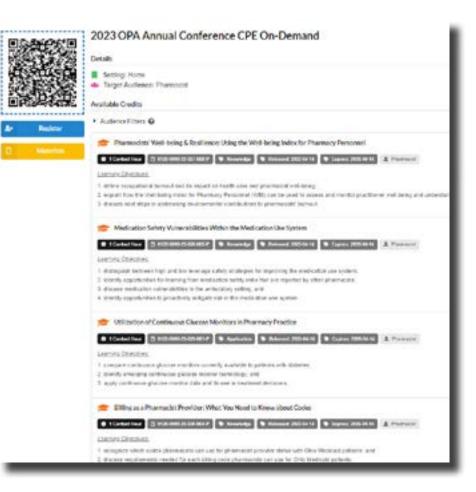

### 2023 OPA Annual Conference CPE On-Demand April 21- June 30, 2023

7. You will arrive on the LecturePanda landing page of the **2023 OPA Annual Conference CPE On-Demand** event. This page includes instructions, CPE handouts for download that appear in alphabetical order, and the CPE videos.

Helpful Tip: Use the blue arrows to navigate to other CPE videos.

8. Once you have watched the on-demand CPE activities, you will click on *Claim Credits* button at the bottom right-hand side of your screen to access and complete the post-activity quiz and speaker evaluation for each session.

## 2023 OPA Annual Conference CPE On-Demand April 21- June 30, 2023

9. Scroll through the list of continuing pharmacy education activities and select the credits you want to claim by checking the box next to the activity title. All of the CPE credits will be found on this page.