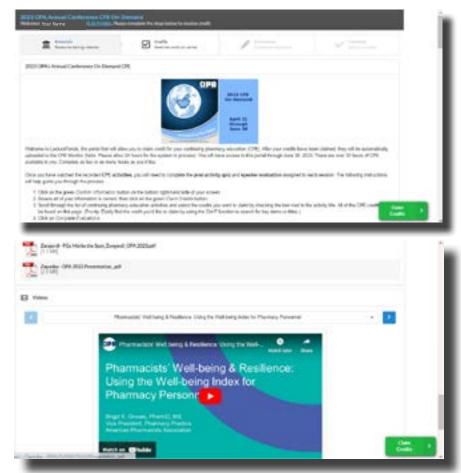

#### How to Claim and Submit CPE

You will claim credit for your continuing pharmacy education (CPE) through LecturePanda. After your credits have been claimed and submitted, they will be automatically uploaded to the CPE Monitor. (*Please allow 24 hours for the system to process.*) There are more than **30 hours of home-study CPE credit** available. Complete as few or as many hours as you'd like.

### 2023 OPA Annual Conference CPE On-Demand April 21- June 30, 2023

7. You will arrive on the LecturePanda landing page of the **2023 OPA Annual Conference CPE On-Demand** event. This page includes instructions, CPE handouts for download that appear in alphabetical order, and the CPE videos.

Helpful Tip: Use the blue arrows to navigate to other CPE videos.

8. Once you have watched the on-demand CPE activities, you will click on *Claim Credits* button at the bottom right-hand side of your screen to access and complete the post-activity quiz and speaker evaluation for each session.